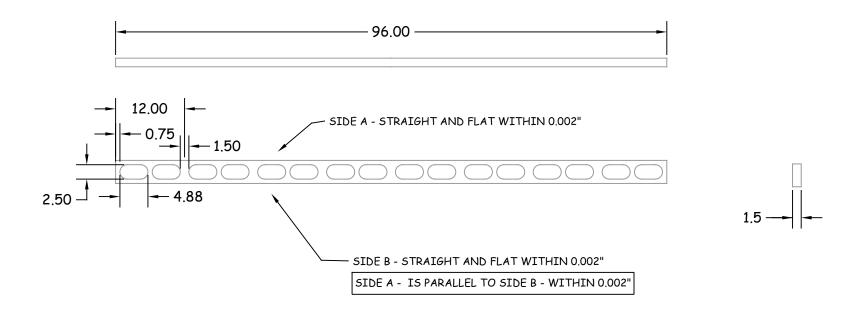

## NOTES:

- The straight edge has TWO [96  $\times$  1.5"] useable edges
- The edges are straight, flat and parallel within 0.002
- All other non-working surfaces will be painted
- The unit will be made from Aluminum
- The straight edge will include lightly chamfer edges (45°x .010")
- The unit will be shipped with a certification of inspection
- The straight edge will be marked with a serial number