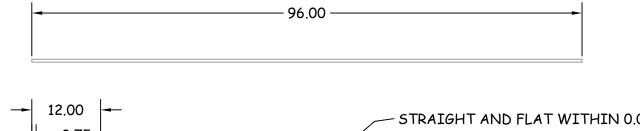

## NOTES:

- The straight edge has ONE [120  $\times$  1/2"] useable edge
- The edge is straight and flat within 0.002"
- All other surfaces will be painted
- The unit will be made from hot rolled steel.
- The straight edge will include lightly chamfer edges (45°x .010")
- The unit will be shipped with a certification of inspection
- The straight edge will be marked with a serial number