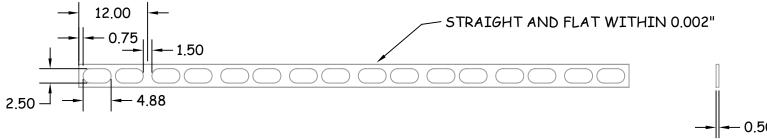

## NOTES:

- The straight edge has ONE [120  $\times$  1/2"] useable edge
- The edge is straight and flat within 0.002"
- All other surfaces will be painted
- The unit will be made from hot rolled steel.
- The straight edge will include lightly chamfer edges (45°x .010")
- The unit will be shipped with a certification of inspection
- The straight edge will be marked with a serial number