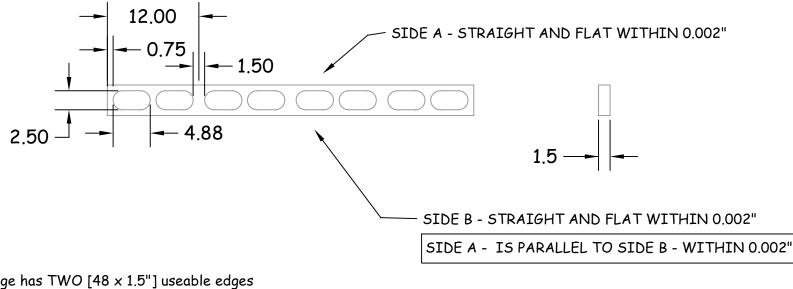

## NOTES:

- The straight edge has TWO [48 x 1.5"] useable edges
- The edges are straight, flat and parallel within 0.002
- All other non-working surfaces will be painted
- The unit will be made from Aluminum
- The straight edge will include lightly chamfer edges (45°x .010")
- The unit will be shipped with a certification of inspection
- The straight edge will be marked with a serial number