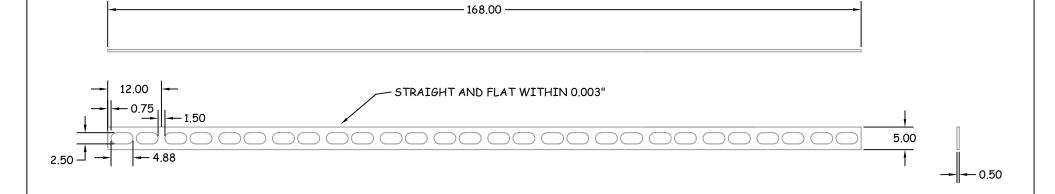

## NOTES:

- The straight edge has ONE [168x 1/2"] useable edge
- The edge is straight and flat within 0.003"
- All other surfaces will be painted
- The unit will be made from hot rolled steel.
- The straight edge will include lightly chamfer edges (45°x .010")
- The unit will be shipped with a certification of inspection
- The straight edge will be marked with a serial number