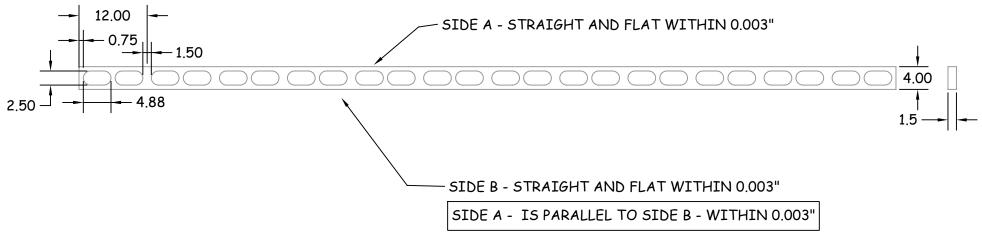

## NOTES:

- The straight edge has TWO [144  $\times$  1.5"] useable edges
- The edges are straight, flat and parallel within 0.003" for 144"
- Above tolerence is .002" for 96" or shorter units
- All other non-working surfaces will be painted
- The unit will be made from Aluminum
- The straight edge will include lightly chamfer edges (45°x .010")
- The unit will be shipped with a certification of inspection
- The straight edge will be marked with a serial number
- -Maximum allowed "Twist" of .125"

ESTIMATED WEIGHT = 48.0 LBS

This straight edge was designed for use with Starrett - Master Precision Level 199Z-50719 [Base is 15" long X 1-5/8" wide]

| REVISIONS |             |        | PrecisionStraightEdge.com                                        |                                     | DATE:   | 3 APRIL 2018                |
|-----------|-------------|--------|------------------------------------------------------------------|-------------------------------------|---------|-----------------------------|
| DATE:     | DESCRIPTION | LETTER | PrecisionStraignt                                                | rage.com                            | DRAWN   | BY: DON PETSCH              |
|           |             |        | P. O. BOX 684<br>TIPP CITY, OHIO 45371                           |                                     | JOB #:  |                             |
|           |             |        |                                                                  |                                     | SCALE:  | NONE                        |
|           |             |        |                                                                  |                                     | DRAWING | 3 #: <b>SE144x4x1.5H-AL</b> |
|           |             |        | TOLERANCES UNLESS SPECIFIED:<br>2 PLACE DEC.: +/015              | COMPANY:                            | -       |                             |
|           |             |        | 3 PLACE DEC.: +/005<br>4 PLACE DEC.: +/001<br>ANGLES: +/- 0* 30' | DESCRIPTION: STRAIGHT EDGE 144" OAL |         |                             |