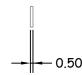

## NOTES:

- The straight edge has ONE [144  $\times$  1/2"] useable edge
- The edge is straight and flat within 0.002"
- All other surfaces will be painted
- The unit will be made from hot rolled steel.
- The straight edge will include lightly chamfer edges (45°x .010")
- The unit will be shipped with a certification of inspection
- The straight edge will be marked with a serial number