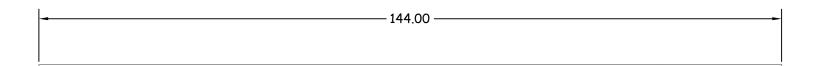

## NOTES:

- The straight edge has ONE [144  $\times$  1/2"] useable edge
- The edge is straight and flat within 0.002"
- All other surfaces will be painted
- The unit will be made from hot rolled steel.
- The straight edge will include lightly chamfer edges (45°x .010")
- The unit will be shipped with a certification of inspection
- The straight edge will be marked with a serial number