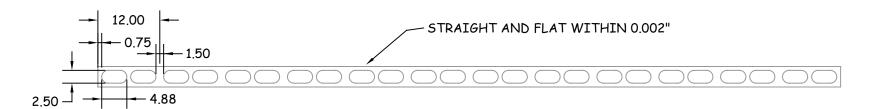

## NOTES:

- The straight edge has ONE [144  $\times$  1/2"] useable edge
- The edge is straight and flat within 0.002"
- All other surfaces will be painted
- The unit will be made from hot rolled steel.
- The straight edge will include lightly chamfer edges (45°x .010")
- The unit will be shipped with a certification of inspection
- The straight edge will be marked with a serial number