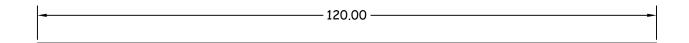

## NOTES:

- The straight edge has ONE [120  $\times$  1/2"] useable edge
- The edge is straight and flat within 0.002"
- All other surfaces will be painted
- The unit will be made from hot rolled steel.
- The straight edge will include lightly chamfer edges (45°x .010")
- The unit will be shipped with a certification of inspection
- The straight edge will be marked with a serial number