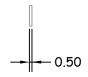

## NOTES:

- The straight edge has ONE [120  $\times$  1/2"] useable edge
- The edge is straight and flat within 0.002"
- All other surfaces will be painted
- The unit will be made from hot rolled steel.
- The straight edge will include lightly chamfer edges (45°x .010")
- The unit will be shipped with a certification of inspection
- The straight edge will be marked with a serial number