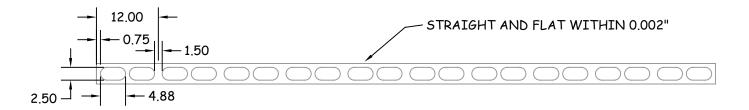

## NOTES:

- The straight edge has ONE [120  $\times$  1/2"] useable edge
- The edge is straight and flat within 0.002"
- All other surfaces will be painted
- The unit will be made from hot rolled steel.
- The straight edge will include lightly chamfer edges (45°x .010")
- The unit will be shipped with a certification of inspection
- The straight edge will be marked with a serial number